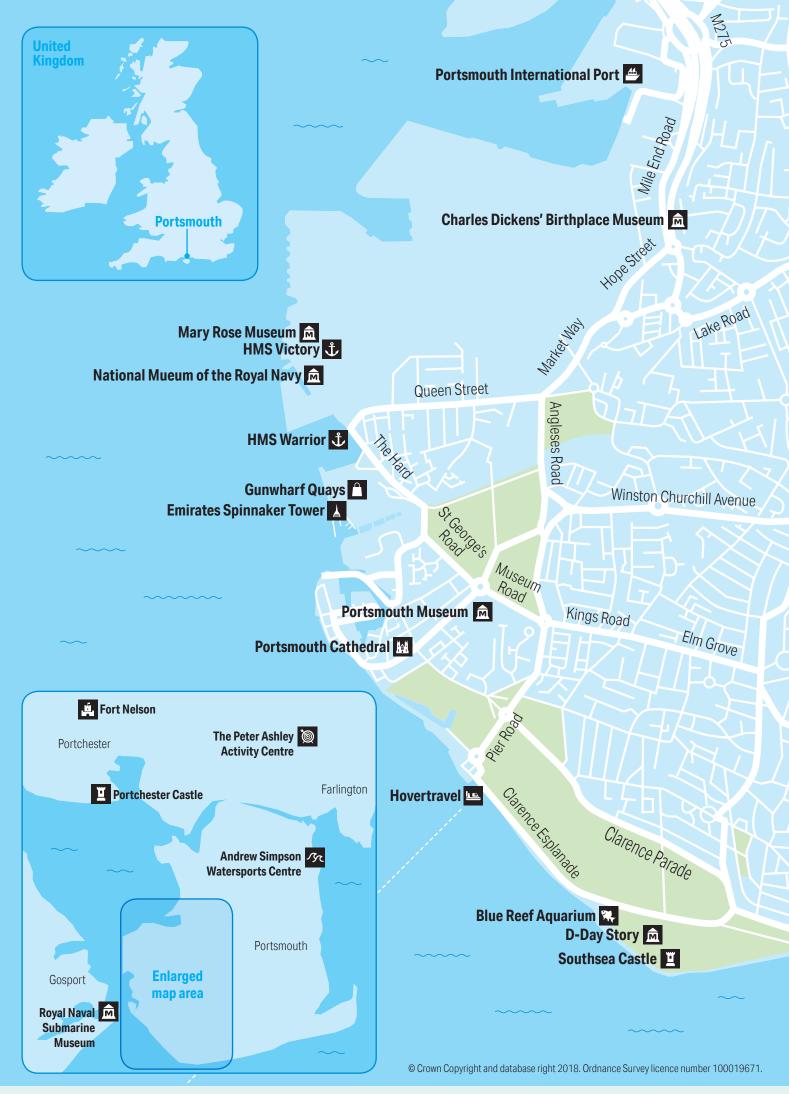

## Welcome to the great waterfront city

Portsmouth is the perfect place for your group visit in the UK. Packed with great attractions to discover, amazing waterfront shopping, spectacular events and great places to eat and drink. Portsmouth's Historic Dockyard covers over 800 years of maritime history - from Henry VIII's Tudor Mary Rose to Admiral Lord Nelson's HMS Victory and the Victorian HMS Warrior. The Emirates Spinnaker Tower soars 170 metres into the sky and offers breath-taking views. Treat yourself to a bargain at Gunwharf Quavs waterfront outlet shopping and then a bite to eat with a harbour-side view. Wander through Old Portsmouth to Southsea and discover The D-Day Story museum and Henry VII's Southsea Castle.